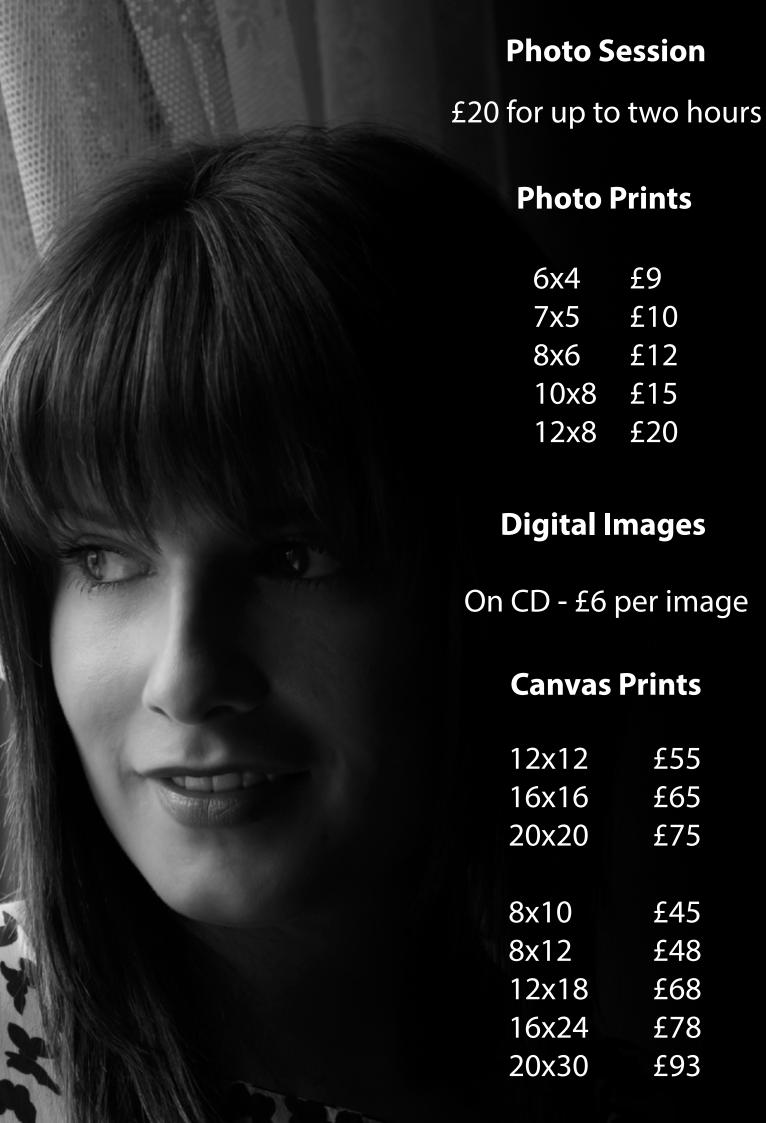

for all those special moments

## **Price List**



## **Art Box Prints**

| 12x12   | £50 |
|---------|-----|
| 1 - 1 - | 660 |

|  | 8x10 | £42 |
|--|------|-----|
|--|------|-----|

20x30 £90

## **Perspex Prints**

| 12x1 | 2